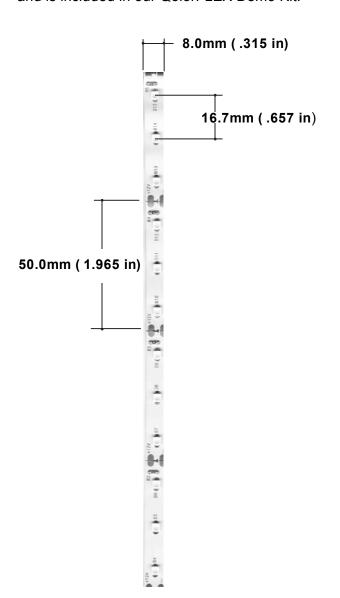

## **SPECIFICATIONS**

| or con to attorio                    |              |
|--------------------------------------|--------------|
| Color(s)                             | Warm White   |
| Color Temp                           | 2700° K      |
|                                      | N/A          |
| Beam Angle                           | 120°         |
| Brightness<br>(lumens/m)             | 300          |
| Power Consumption<br>(watts/5m)      | 24           |
| Power Consumption<br>(watts/ft)      | 1.46         |
| Operating Voltage                    | 12VDC        |
| Current (mA/5m)                      | 2000         |
| Quantity of LEDs<br>Per 5m (16.4 ft) | 300          |
| CRI                                  | 70           |
| LED Spacing                          | 16.7mm       |
| Cutting Increment                    | 50.0mm       |
| Length                               | 5m (16.4 ft) |
| Width                                | 8mm          |
| Average Life                         | 25,000 hrs   |
| Compliance                           | ETL          |
| Warranty                             | Two Years    |
| IP Rating                            | IP20         |
| LED Chip Size                        | 3528         |
| Backing Color                        | White        |
| Use Environment                      | Indoor       |